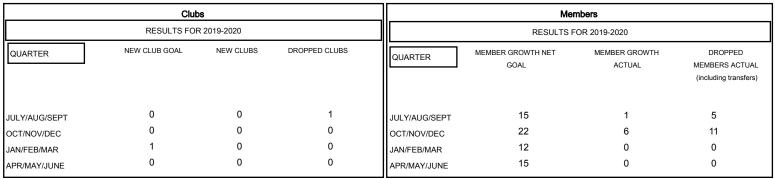

## MONTHLY MEMBERSHIP PROGRESS REPORT

## District 118 T

GMT: LOCATION TURKEY GMT CA







| DROPPED CLUBS: 1  DROPPED MEMBERS |    | 6 CLUBS OF 32 ADDED 1 OR MORE NEW MEMBERS | GENDER DISTRIBUT  MALE  FEMALE  | TION<br>185 (30.43%)<br>423 (69.57%) |     |
|-----------------------------------|----|-------------------------------------------|---------------------------------|--------------------------------------|-----|
| DECEASED                          | 0  | CLICK HERE FOR CUMULATIVE MEMBERSHIP DATA | TOTAL FAMILY UNIT MEMBERS       |                                      | 116 |
| CLUB CANCELLED                    | 0  |                                           | FAMILY MEMBERS PAYING HALF DUES |                                      | 0.5 |
| OTHER                             | 16 |                                           |                                 |