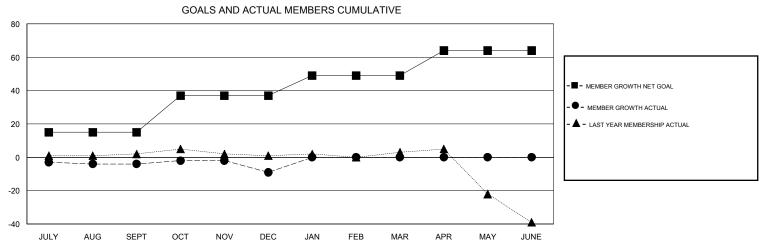

## MONTHLY MEMBERSHIP PROGRESS REPORT

## District 118 T

GMT: LOCATION TURKEY GMT CA







| DROPPED CLUBS: 1  DROPPED MEMBERS |    | 6 CLUBS OF 32 ADDED 1 OR MORE NEW MEMBERS | GENDER DISTRIBUT  MALE  FEMALE  | TION<br>185 (30.43%)<br>423 (69.57%) |     |
|-----------------------------------|----|-------------------------------------------|---------------------------------|--------------------------------------|-----|
| DECEASED                          | 0  | CLICK HERE FOR CUMULATIVE MEMBERSHIP DATA | TOTAL FAMILY UNIT MEMBERS       |                                      | 116 |
| CLUB CANCELLED                    | 0  |                                           | FAMILY MEMBERS PAYING HALF DUES |                                      | 0.5 |
| OTHER                             | 16 |                                           |                                 |